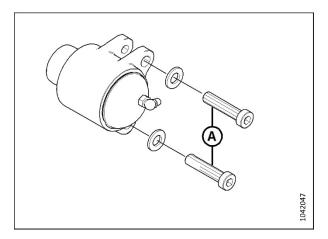

## **Installation Instructions**

To install the Bearing Housing kit, follow these steps:

1. torque exterior housing bolts (A) to 12 Nm (106 lbf·in).

**IMPORTANT: DO NOT** overtighten exterior bearing housing bolts.

**NOTE:** This bearing housing is included in multiple assemblies on the machine.

Figure 1: Bearing Housing Cup with Dust Cap and Hardware

© 2023 MacDon Industries, Ltd.

The information in this publication is based on the information available and in effect at the time of printing. MacDon Industries, Ltd. makes no representation or warranty of any kind, whether expressed or implied, with respect to the information in this publication. MacDon Industries, Ltd. reserves the right to make changes at any time without notice.